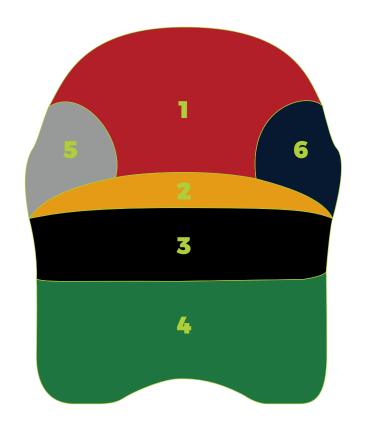

## Best Seat In The House Corporate Customization Template

(For corporate chairs fabricated from stock fabrics, without use of a Jersey)

- 1 Upper front
- 2 Seat cushion upper
- 3 Seat cushion lower
- **4** Lower front
- **5** Right arm
- 6 Left arm
- 7 Back panel
- 8 Left side
- 8 Right side