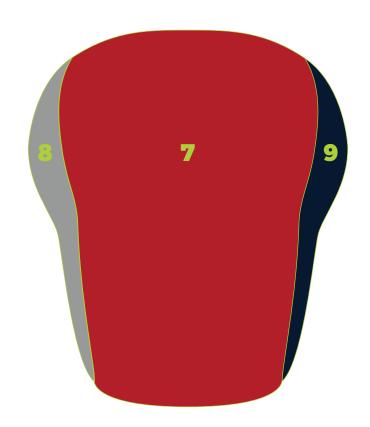

## Best Seat In The House Corporate Customization Template

(For corporate chairs fabricated from stock fabrics, without use of a Jersey)

- 1 Upper front
- 2 Seat cushion upper
- 3 Seat cushion lower
- **4** Lower front
- **5** Right arm
- 6 Left arm
- 7 Back panel
- 8 Left side
- 8 Right side